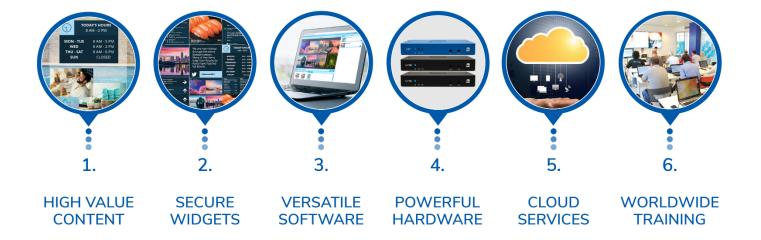

### The complete digital signage solution.

Discover the *complete digital signage solution* by SpinetiX.