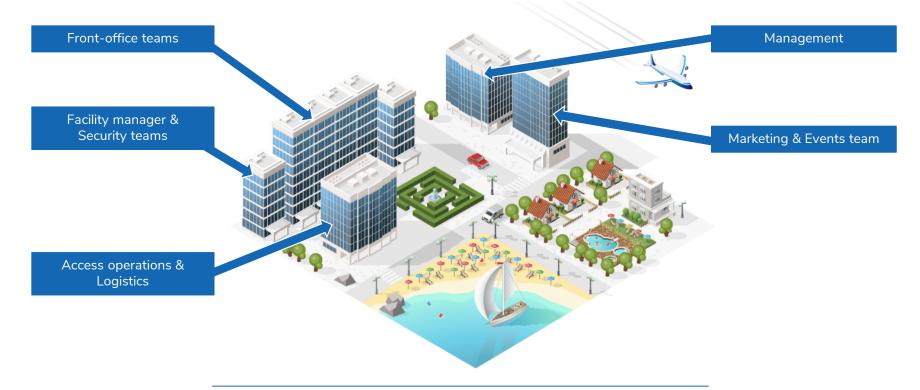

### Where?

#### WELCOME & RECEPTION AREAS

What's on, personal messages, event lists, price list, and directions.

#### **RESTAURANTS & BARS**

RSS news, streaming TV (CNN, ESPN), happyhours promotions, social feeds.

#### CONFERENCE ROOMS

Room name and event info, centralized and automated content.

Schedules, personal messages, ambiance, cross-selling.

Destination info, webcams, show prices & promotions.