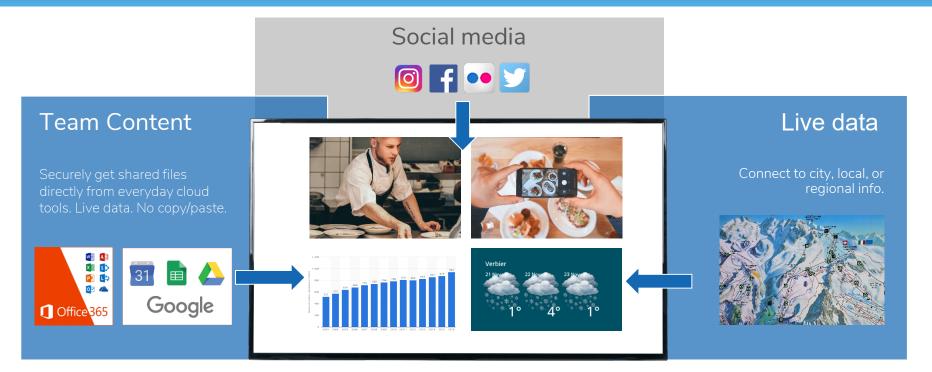

### How? Dynamic content with real-time information.

Connect with Point-of-sales systems (POS), Conference reservation systems, Hospitality software, Social media, etc. No Manual Content Management

Powered by

#### From visitor check-in and calendar data

#### From location-based data: time-zone, currency, ...

#### From room-booking

No forced zones, templates or design limitations. No delays or forced intervals for content updates.