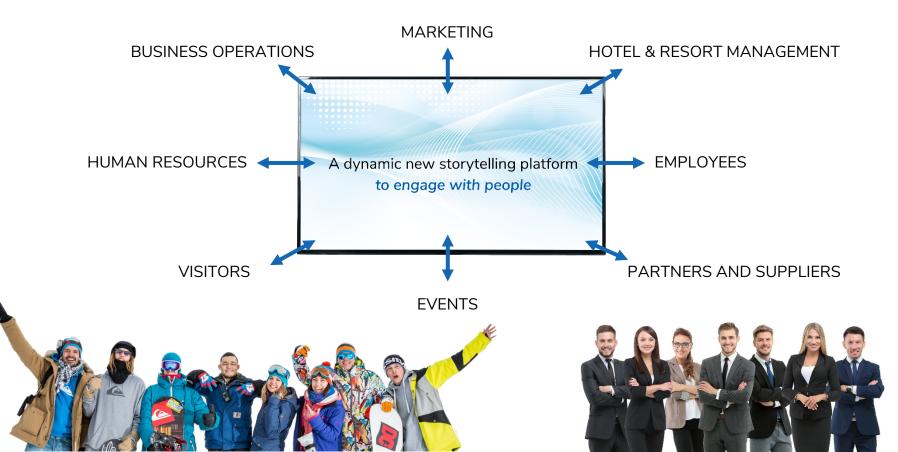

### You bring people closer together.

## Why?

### **INFORM & CONNECT WITH GUESTS**

Show useful information on display. Wayfinding, conference room schedules. Data-driven and automated.

### STREAMLINE SALES

Showcase services to guests. Reach guests in-room and in open areas. 24/7 bright engaging content improves efficiency of sales.

### **REDUCE YOUR COSTS**

Easy-to-update content that eliminates static printed signage. Reach your employees easier. 83% of hospitality workforce are non-desk employees <sup>(1)</sup>.

#### GRAB ATTENTION, CREATE AN AMBIANCE

Create unique experiences with eye-catching content and meaningful stories. Digital displays capture 400% more views than static signage <sup>(2)</sup>.