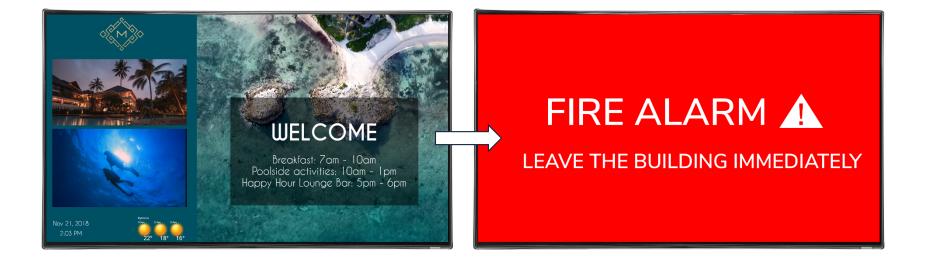

### Flexibility to take over for events or emergencies.

Compatibility with network triggers: pager systems, evacuation systems, AMX and Crestron building controllers.