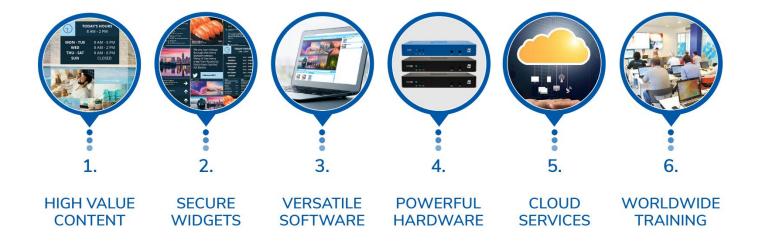

## Universal – one system for every type of display.

## Universal, scalable, non-intrusive.

No per-screen licenses, No cost for content modification