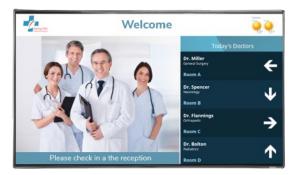

### **RECEPTION AREAS**

Ticketing and queue management, automated patient check-in, directions.

### WAITING AREAS

Real-time waiting times, RSS news, TV streaming (CNN, ESPN), doctors' schedules, health and wellbeing tips.

Room appointment info, employee announcements, staff planning, workshop dates and topics, info about ongoing experiments and results.

List of doctors on call, last-minute room changes, real-time wayfinding, interactive facility maps, emergency dashboards.

| LIVE PUBLIC INFORMATION |                                       |         |                    |
|-------------------------|---------------------------------------|---------|--------------------|
|                         | Transport Public<br>prochains départs |         |                    |
| Directions              | via                                   | Heures  | Partir d'ici avant |
| Martigny,               | Le Châble                             | 13:30   | 12:10              |
| Lausanne,               |                                       | 14:30   | 13:10              |
| Sion                    |                                       | 15:30   | 14:00              |
| Sion                    | La Tsoumaz                            | 17:15   | 15:35              |
|                         |                                       | ATTENTI | ON dernier départ  |
| Sion                    | Nendaz                                | Liaison | Nendaz Fermée      |