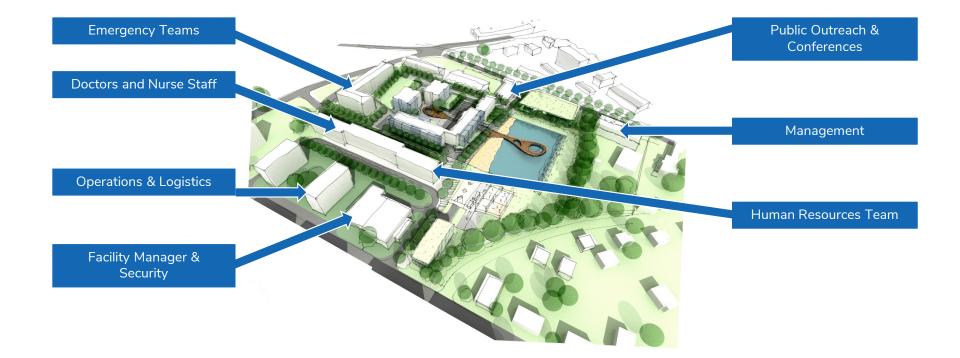

## You bring people closer together.

### Why?

## BETTER COMMUNICATION WITH PATIENTS AND VISITORS

Show useful information on display. Wayfinding, waiting times, instant messages. Data-driven and automated screen content.

### **INCREASE EFFICIENCY & REACTIVITY**

Increase efficiency for patient transitions. Reduce unnecessary interruptions. Showcase facilities and services to patients. Reach patients in-room and in open areas. Better train and inform staff for changes, legal procedures, and new standards.

### **REDUCE YOUR COSTS**

Reach staff easier. A typical 500-bed hospital could experience an annual economic burden of about \$4M due to wasted physician and nurse communication time (1).

### IMPROVE WAITING-TIME EXPERIENCE

Create welcoming and engaging atmosphere for patients while they wait for appointments that helps time pass. Provide useful health advice for patients and work-life balance tips for staff.