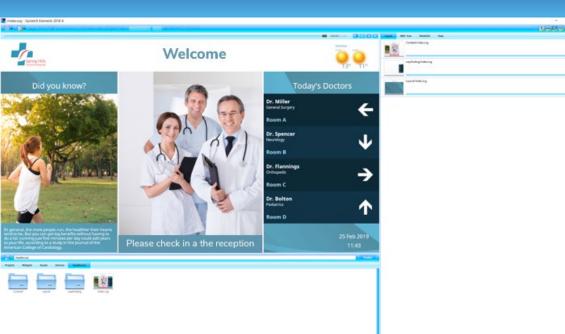

### **RECEPTION AREAS**

Ticketing and queue management, automated patient check-in, directions.

### WAITING AREAS

Real-time waiting times, RSS news, TV streaming (CNN, ESPN), doctors' schedules, health and wellbeing tips.

Room appointment info, employee announcements, staff planning, workshop dates and topics, info about ongoing experiments and results.

List of doctors on call, last-minute room changes, real-time wayfinding, interactive facility maps, emergency dashboards.

| LIVE PUBLIC INFORMATION |                                       |         |                    |
|-------------------------|---------------------------------------|---------|--------------------|
|                         | Transport Public<br>prochains départs |         |                    |
| Directions              | via                                   | Heures  | Partir d'ici avant |
| Martigny,               | Le Châble                             | 13:30   | 12:10              |
| Lausanne,               |                                       | 14:30   | 13:10              |
| Sion                    |                                       | 15:30   | 14:00              |
| Sion                    | La Tsoumaz                            | 17:15   | 15:35              |
|                         |                                       | ATTENTI | ON dernier départ  |
| Sion                    | Nendaz                                | Liaison | Nendaz Fermée      |