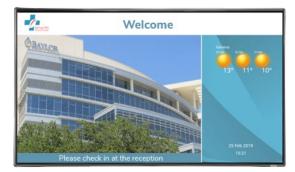

### **RECEPTION AREAS**

Ticketing and queue management, automated patient check-in, directions.

### WAITING AREAS

Real-time waiting times, RSS news, TV streaming (CNN, ESPN), doctors' schedules, health and wellbeing tips.

Room appointment info, employee announcements, staff planning, workshop dates and topics, info about ongoing experiments and results.