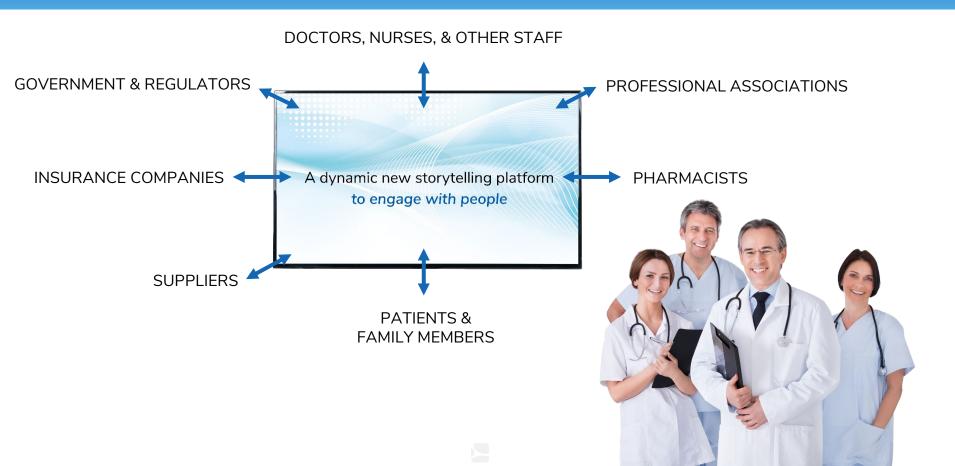

## You bring people closer together.

### Why?

## BETTER COMMUNICATION WITH PATIENTS AND VISITORS

Show useful information on display. Wayfinding, waiting times, instant messages. Data-driven and automated screen content.

### **INCREASE EFFICIENCY & REACTIVITY**

Increase efficiency for patient transitions. Reduce unnecessary interruptions. Showcase facilities and services to patients. Reach patients in-room and in open areas. Better train and inform staff for changes, legal procedures, and new standards.

### **REDUCE YOUR COSTS**

Reach staff easier. A typical 500-bed hospital could experience an annual economic burden of about \$4M due to wasted physician and nurse communication time (1).

### IMPROVE WAITING-TIME EXPERIENCE

Create welcoming and engaging atmosphere for patients while they wait for appointments that helps time pass. Provide useful health advice for patients and work-life balance tips for staff.