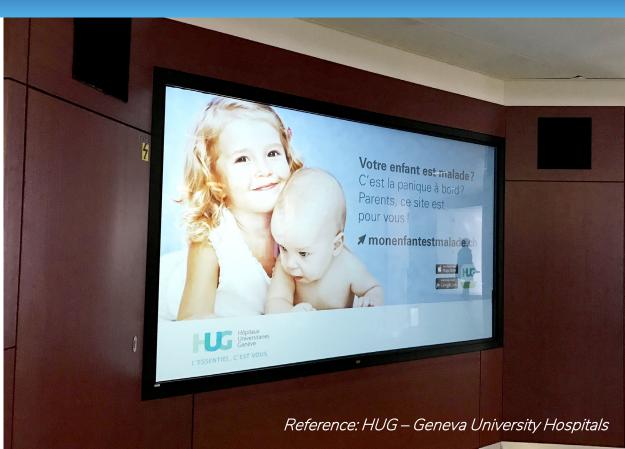

## BETTER COMMUNICATION WITH PATIENTS AND VISITORS

Show useful information on display. Wayfinding, waiting times, instant messages. Data-driven and automated screen content.

### IMPROVE WAITING-TIME EXPERIENCE

Create welcoming and engaging atmosphere for patients while they wait for appointments that helps time pass. Provide useful health advice for patients and work-life balance tips for staff.