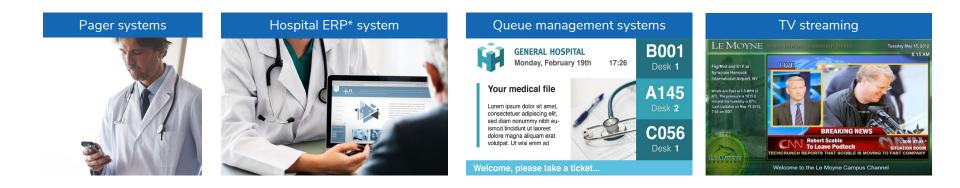

## Flexibility to take over for events or emergencies.

Compatibility with network triggers: pager systems, evacuation systems, AMX and Crestron building controllers.

### Streamlined multi-system compatibility

\* ERP: Enterprise Resource Planning