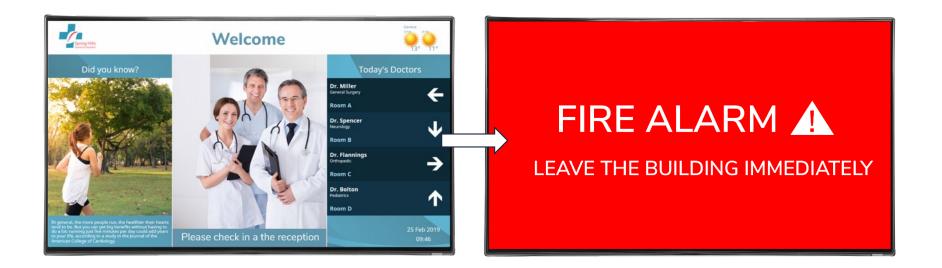

List of doctors on call, last-minute room changes, real-time wayfinding, interactive facility maps, emergency dashboards.

| LIVE PUBLIC INFORMATION |                                       |         |                    |
|-------------------------|---------------------------------------|---------|--------------------|
|                         | Transport Public<br>prochains départs |         |                    |
| Directions              | via                                   | Heures  | Partir d'ici avant |
| Martigny,               | Le Châble                             | 13:30   | 12:10              |
| Lausanne,               |                                       | 14:30   | 13:10              |
| Sion                    |                                       | 15:30   | 14:00              |
| Sion                    | La Tsoumaz                            | 17:15   | 15:35              |
|                         |                                       | ATTENTI | ON dernier départ  |
| Sion                    | Nendaz                                | Liaison | Nendaz Fermée      |

## Flexibility to take over for events or emergencies.

Compatibility with network triggers: pager systems, evacuation systems, AMX and Crestron building controllers.