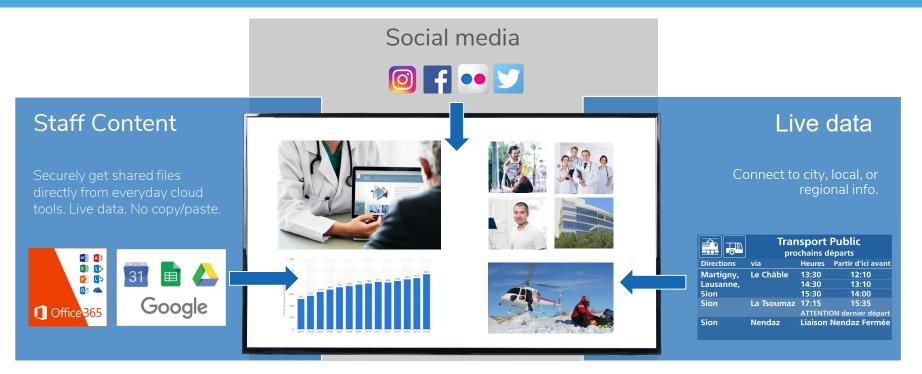

List of doctors on call, last-minute room changes, real-time wayfinding, interactive facility maps, emergency dashboards.

| LIVE PUBLIC INFORMATION |                                       |         |                    |
|-------------------------|---------------------------------------|---------|--------------------|
|                         | Transport Public<br>prochains départs |         |                    |
| Directions              | via                                   | Heures  | Partir d'ici avant |
| Martigny,               | Le Châble                             | 13:30   | 12:10              |
| Lausanne,               |                                       | 14:30   | 13:10              |
| Sion                    |                                       | 15:30   | 14:00              |
| Sion                    | La Tsoumaz                            | 17:15   | 15:35              |
|                         |                                       | ATTENTI | ON dernier départ  |
| Sion                    | Nendaz                                | Liaison | Nendaz Fermée      |

Hospital parking information, campus wayfinding, public transportation information.

### How? Dynamic content with real-time information.

Connect with Intranet, ERP\*, CRM and more No Manual Content Management

Powered by

ТІХ

## Flexibility with scheduling and design.

From patient check-in and wayfinding

From location-based data: time-zone, weather, ...

From room-booking, opening hours, ...

No forced zones, templates or design limitations. No delays or forced intervals for content updates.