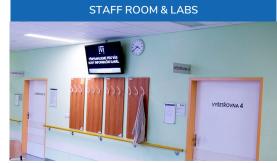

### WAITING AREAS

Real-time waiting times, RSS news, TV streaming (CNN, ESPN), doctors' schedules, health and wellbeing tips.

Room appointment info, employee announcements, staff planning, workshop dates and topics, info about ongoing experiments and results.