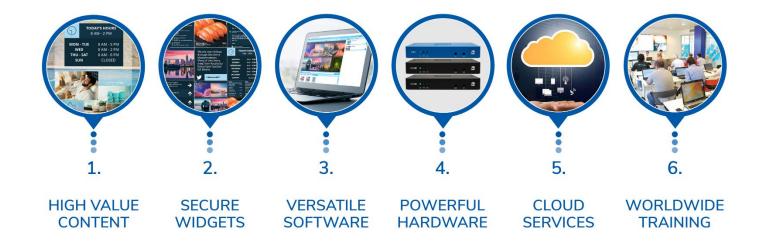

## The complete digital signage solution.

Discover the *complete digital signage solution* by SpinetiX.