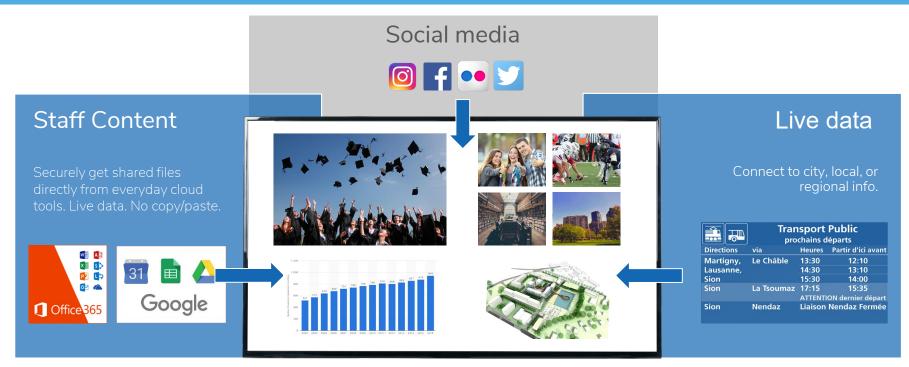

## How? Dynamic content with real-time information.

Connect with campus management software, conference reservation systems, social media, etc.

No Manual Content Management

#### From visitor and calendar data

#### From location-based data: time-zone, weather, ...

#### From conference-room booking data

No forced zones, templates or design limitations.

No delays or forced intervals for content updates.