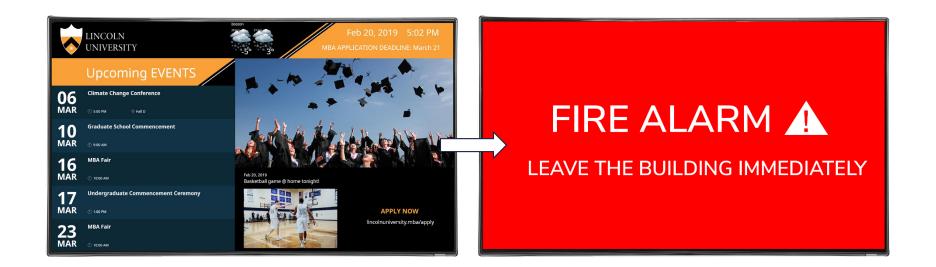

## Flexibility to take over for events or emergencies.

Compatibility with network triggers: pager systems, evacuation systems, AMX and Crestron building controllers.