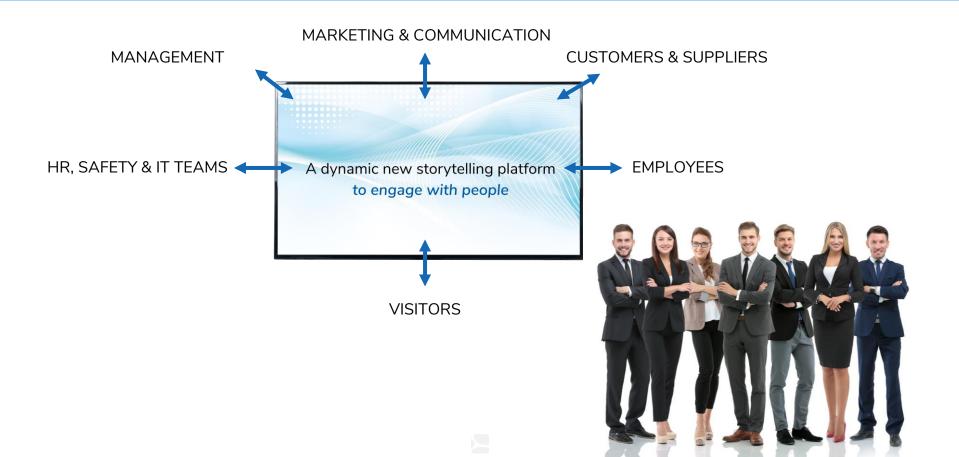

# You bring people closer together.

# Why?

### **ELEVATE YOUR BRANDING**

Storytelling is an effective way to create unique experiences.

### **ENGAGE VISITORS**

Precisely targeted messages make people feel unique.

#### **REDUCE YOUR COSTS**

Interconnected systems & smart buildings lower your decision time and eliminate static printed signage.