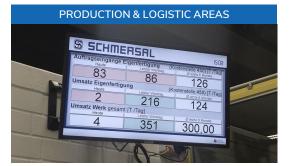

Schedules, deadlines, personal messages, events, wayfinding.

Dashboards, performance, health and safety, evacuation alerts.