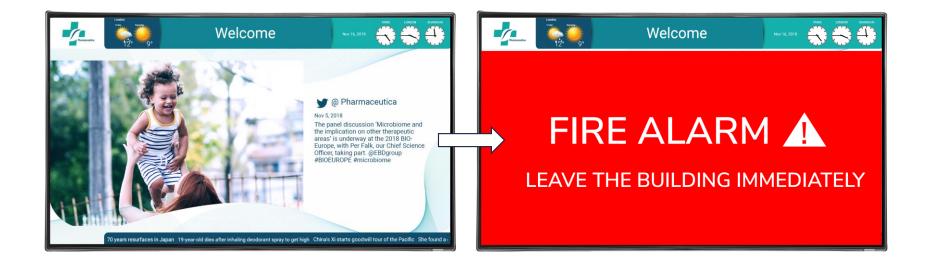

### Flexibility to take over for events or emergencies.

Compatibility with network triggers: pager systems, evacuation systems, AMX and Crestron building controllers.