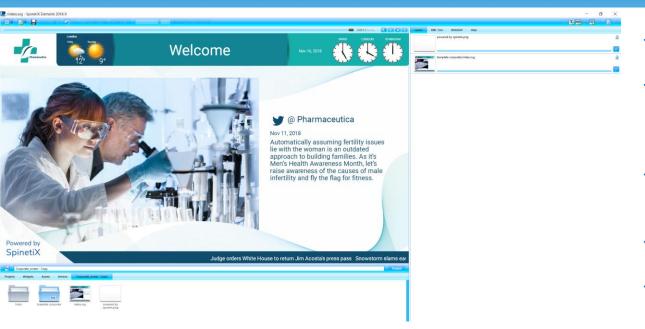

# Design intuitively, leave to run.

- Real-time content preview
- Drag & drop multiple images, videos, widgets, text areas, fonts.
- ✓ One tool for any number of screens
- ✓ Samples and imagery included
- ✓ Multi-layer, multi-zone content

**Elementi** the No.1 Digital Signage software from SpinetiX.