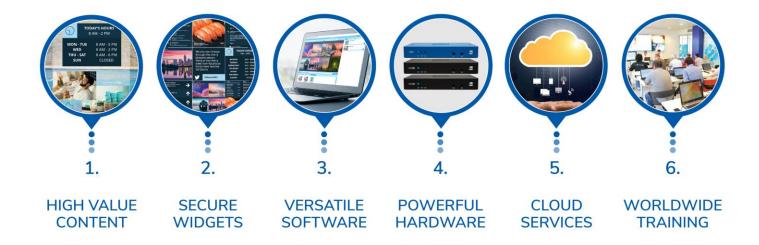

# Universal – one system for every type of display.

### Horizontal & portrait outputs

Video walls

Touch-screen kiosks

LED displays

# Universal, scalable, non-intrusive.

No per-screen licenses, No cost for content modification