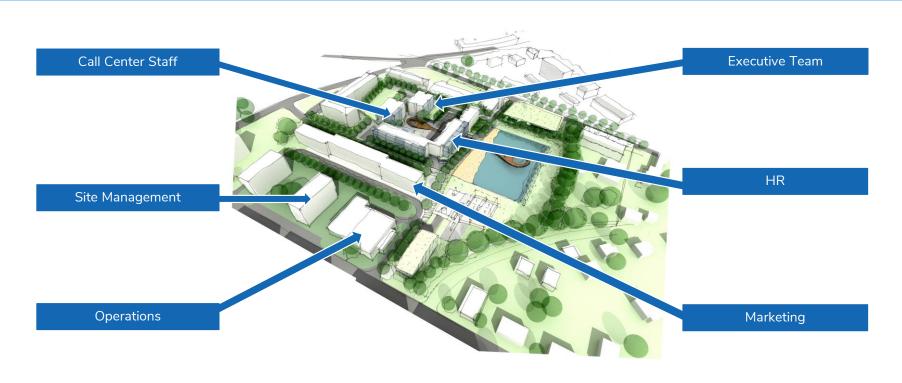

### Where?

What's on, who's who, wayfinding, corporate directories.

RSS news, streaming TV (CNN, ESPN), team achievements, corporate events, social feeds.

Promote with interactive touch-screens, upsell, cross-sell, product listing.

Schedules, deadlines, personal messages, events, wayfinding.

Dashboards, performance, health and safety, evacuation alerts.