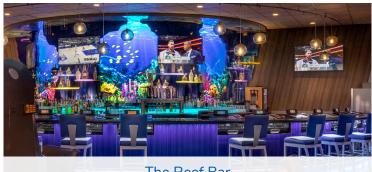

The Reef Bar

Three high-resolution custom-curved LED screens feature an impressive virtual aquarium videowall behind the casino's bar. The videowall content can be synced with the rest of the displays in the casino and can be changed at a click of a button.