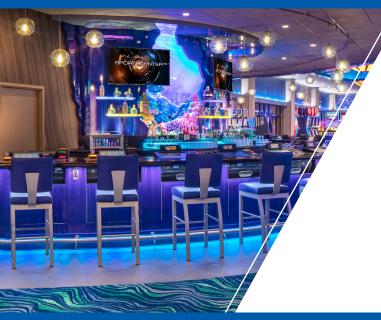

With themes that draw inspiration from thriving oasis life, a set of large digital screens, video walls, and active ceiling lighting all work in sync to create impactful ambiances across the entire gaming floor.

### Case study Paradise Casino

Four extra wide upper-wall displays feature themed dynamic content and are flexible enough to individually display different messages at different times. The displays are designed to seamlessly fit within the casino's décor and reinforce the gaming floor's overall visual ambiance.

**Active Ceiling Lighting** 

A structure of highly programmable light fixtures are built into the ceiling structure. Multiple pre-set videos are used for mapping colors on the light fixtures and for creating the needed ambiance at the right moment.