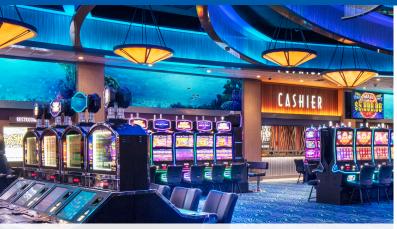

With themes that draw inspiration from thriving oasis life, a set of large digital screens, video walls, and active ceiling lighting all work in sync to create impactful ambiances across the entire gaming floor.

#### A transformed interior

The project dramatically upgraded the visual presentation of the property's interior.

### A unique guest experience

Synchronized theming delivers a major improvement to the visual impact of the gaming floor and a property-wide upgrade to the image of the casino.