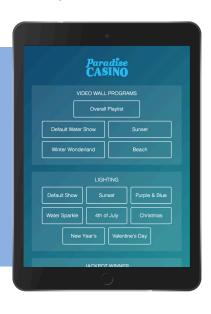

## Elementi software for content programming and easy control interface

Elementi is the digital signage software of choice used to create and preprogram all screen content. SpinetiX Service Provider <u>Praece Consulting</u> also used Elementi to create an easy web-based control interface. It can be accessed on one or multiple iPads connected to the casino's secured local network.

The iPads are used by casino staff to conditionally display content and messages at any screen location throughout the gaming floor and control lighting. The control interface is a simple web page that is accessed form a browser. It is stored on one of the HMP players, so there's no need for a server