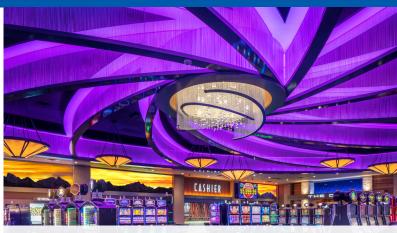

With themes that draw inspiration from thriving oasis life, a set of large digital screens, video walls, and active ceiling lighting all work in sync to create impactful ambiances across the entire gaming floor.

**Active Ceiling Lighting** 

A structure of highly programmable light fixtures are built into the ceiling structure. Multiple pre-set videos are used for mapping colors on the light fixtures and for creating the needed ambiance at the right moment.